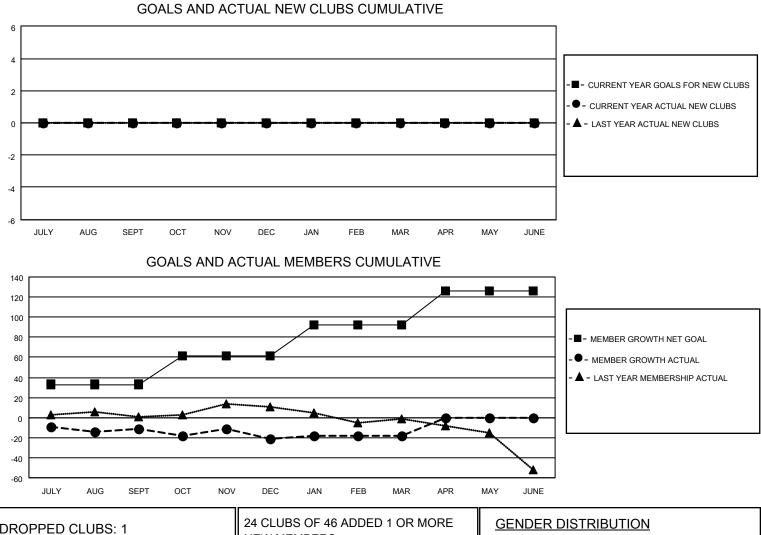

## LOCATION NEW ZEALAND

District 202 F

Results as of: 3/31/2021

| Clubs                 |               |           |               | Members               |                         |                         |                                                    |  |
|-----------------------|---------------|-----------|---------------|-----------------------|-------------------------|-------------------------|----------------------------------------------------|--|
| RESULTS FOR 2020-2021 |               |           |               | RESULTS FOR 2020-2021 |                         |                         |                                                    |  |
| QUARTER               | NEW CLUB GOAL | NEW CLUBS | DROPPED CLUBS | QUARTER               | IBER GROWTH NET<br>GOAL | MEMBER GROWTH<br>ACTUAL | DROPPED<br>MEMBERS ACTUAL<br>(including transfers) |  |
| JULY/AUG/SEPT         | 0             | 0         | 1             | JULY/AUG/SEPT         | 33                      | 20                      | 28                                                 |  |
| OCT/NOV/DEC           | 0             | 0         | 0             | OCT/NOV/DEC           | 28                      | 27                      | 34                                                 |  |
| JAN/FEB/MAR           | 0             | 0         | 0             | JAN/FEB/MAR           | 31                      | 20                      | 15                                                 |  |
| APR/MAY/JUNE          | 0             | 0         | 0             | APR/MAY/JUNE          | 34                      | 0                       | 0                                                  |  |

|    | 24 CLUBS OF 46 ADDED 1 OR MORE<br>NEW MEMBERS | GENDER DISTRIBUTION                                                          |                                                                               |                                                                                                                                                                                         |
|----|-----------------------------------------------|------------------------------------------------------------------------------|-------------------------------------------------------------------------------|-----------------------------------------------------------------------------------------------------------------------------------------------------------------------------------------|
|    |                                               | FEMALE                                                                       | ( , , , , , , , , , , , , , , , , , , ,                                       |                                                                                                                                                                                         |
|    |                                               |                                                                              |                                                                               |                                                                                                                                                                                         |
| 15 |                                               | TOTAL FAMILY UNIT MEMBERS                                                    |                                                                               | 93                                                                                                                                                                                      |
| 0  | MEMBERSHIP DATA                               |                                                                              |                                                                               |                                                                                                                                                                                         |
| 62 |                                               |                                                                              |                                                                               | 47                                                                                                                                                                                      |
| 77 |                                               |                                                                              |                                                                               |                                                                                                                                                                                         |
|    | 0<br>62                                       | 15<br>0<br>62<br>NEW MEMBERS<br>CLICK HERE FOR CUMULATIVE<br>MEMBERSHIP DATA | NEW MEMBERS MALE   15 FEMALE   0 CLICK HERE FOR CUMULATIVE   62 FAMILY MEMBER | NEW MEMBERS MALE 843 (65.40%)   MALE 843 (65.40%)   FEMALE 446 (34.60%)   CLICK HERE FOR CUMULATIVE. TOTAL FAMILY UNIT MEMBERS   0 MEMBERSHIP DATA FAMILY MEMBERS PAYING HALF   62 DUES |